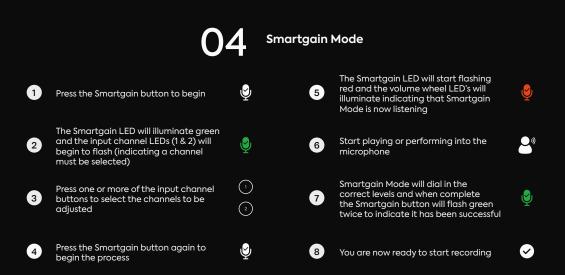

## **evo** 4

Welcome to your new EVO 4 Audio Interface. Please read this quick guide to help get you started.

02

## Connect

01

To connect your EVO 4 to your computer, simply plug in the USB cable provided. Once successfully connected, EVO 4's volume wheel LEDs will illuminate and perform a short animation followed by the Volume button illuminating.

## **Install Drivers**

In order to start using your EVO 4 you will need to download and install the latest drivers, which can be found at evo.audio/evo4/downloads. Once the drivers are installed, you may be prompted to update the units firmware. A full installation guide can be found on our website.



## **The Features**

- 1. Smartgain Mode
- 2. Inputs 1+2
- 3. Phantom Power
- 4. Volume knob
- 5. Monitor Mix
- 6. Output volume