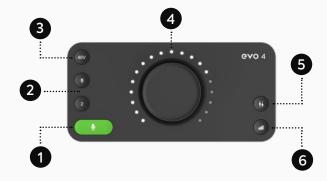

## **The Features**

- 1. Smartgain Mode
- 2. Inputs 1+2
- 3. Phantom Power
- 4. Volume knob
- 5. Monitor Mix
- 6. Output volume