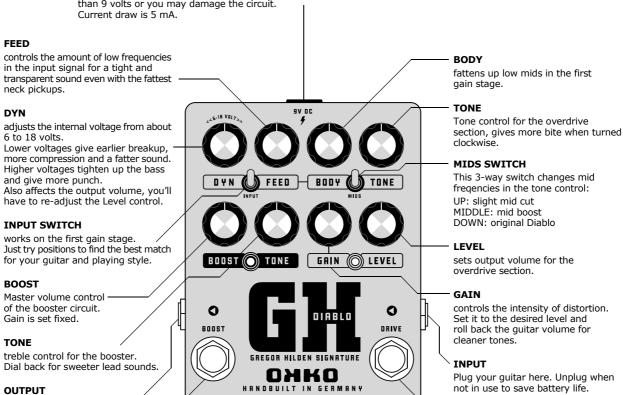

## DIABLO GH GREGOR HILDEN SIGNATURE OD/BOOST

Highly adjustable, super-dynamic overdrive and independent clean boost.

Preserves the character of your instrument and is very sensitive to the subtleties of your playing.

## **POWERING THE EFFECT**

Connect your amp here.

**BOOST FOOTSWITCH** 

True mechanical bypass.

activates the booster section, indicated

by the red light. The boost is located AFTER the overdrive in the signal chain.

The Diablo runs on a 9V battery (you'll have to unscrew the bottom plate to change the battery) or a power supply (recommended). Please use only regulated 9V DC adapters with a 2.1mm jack and negative center pin (standard in BOSS and most other guitar pedals).

The Diablo GH features an internal voltage doubling circuit for higher headroom. Please don't supply more than 9 volts or you may damage the circuit.  $\Box$ 

**DRIVE FOOTSWITCH** activates the overdrive section,

Yes, it's true bypass.

indicated by the white light.