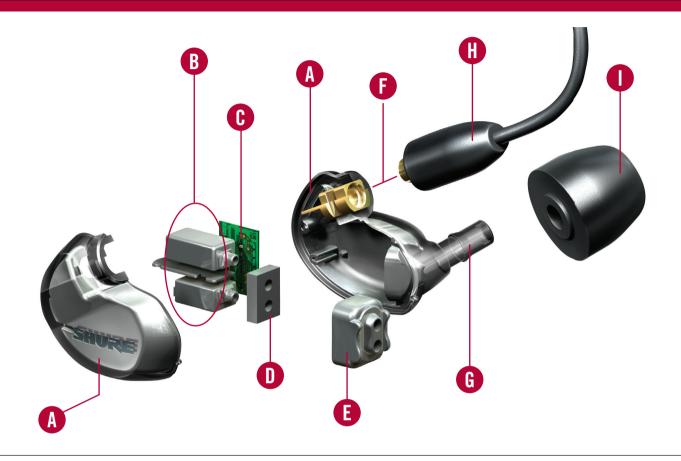

## **SOUND ISOLATING™ EARPHONES**

**SE425 Internal Component View** 

## **SE425 COMPONENTS**

- Rugged Ergonomic Housing
  Ergonomic and stylish design features durable,
  sweat-resistant construction; built to withstand
  the extremes of on-stage or everyday wear.
- Dual High-Definition MicroDrivers

  Dedicated single woofer and tweeter per channel for accurate and balanced sound.
- Internal Crossover
  Routes higher frequencies to a dedicated tweeter and lower frequencies to a dedicated woofer, providing clarity across the audio spectrum.
- Acoustic Seal
  Efficiently directs audio signal to nozzle.

Shock Isolator

Shock protector that guards the driver against sudden impact.

- MMCX Micro-Miniature Coaxial Connector
  Gold-plated connector has a lock-snap
  mechanism allowing 360 degree rotation for
  comfortable fit.
- Nozzle
  Specially angled tube ensures efficient audio delivery and ergonomic fit.
- Detachable Cable
  Wire-form fit ensures secure placement,
  detachability for easy replacement or
  customization, and Kevlar™ reinforced for
  durability. Worn over the ear.
- Sound Isolating™ Sleeve
  Selection of foam and flex sleeves create a customized fit and comfortable seal that blocks background noise.